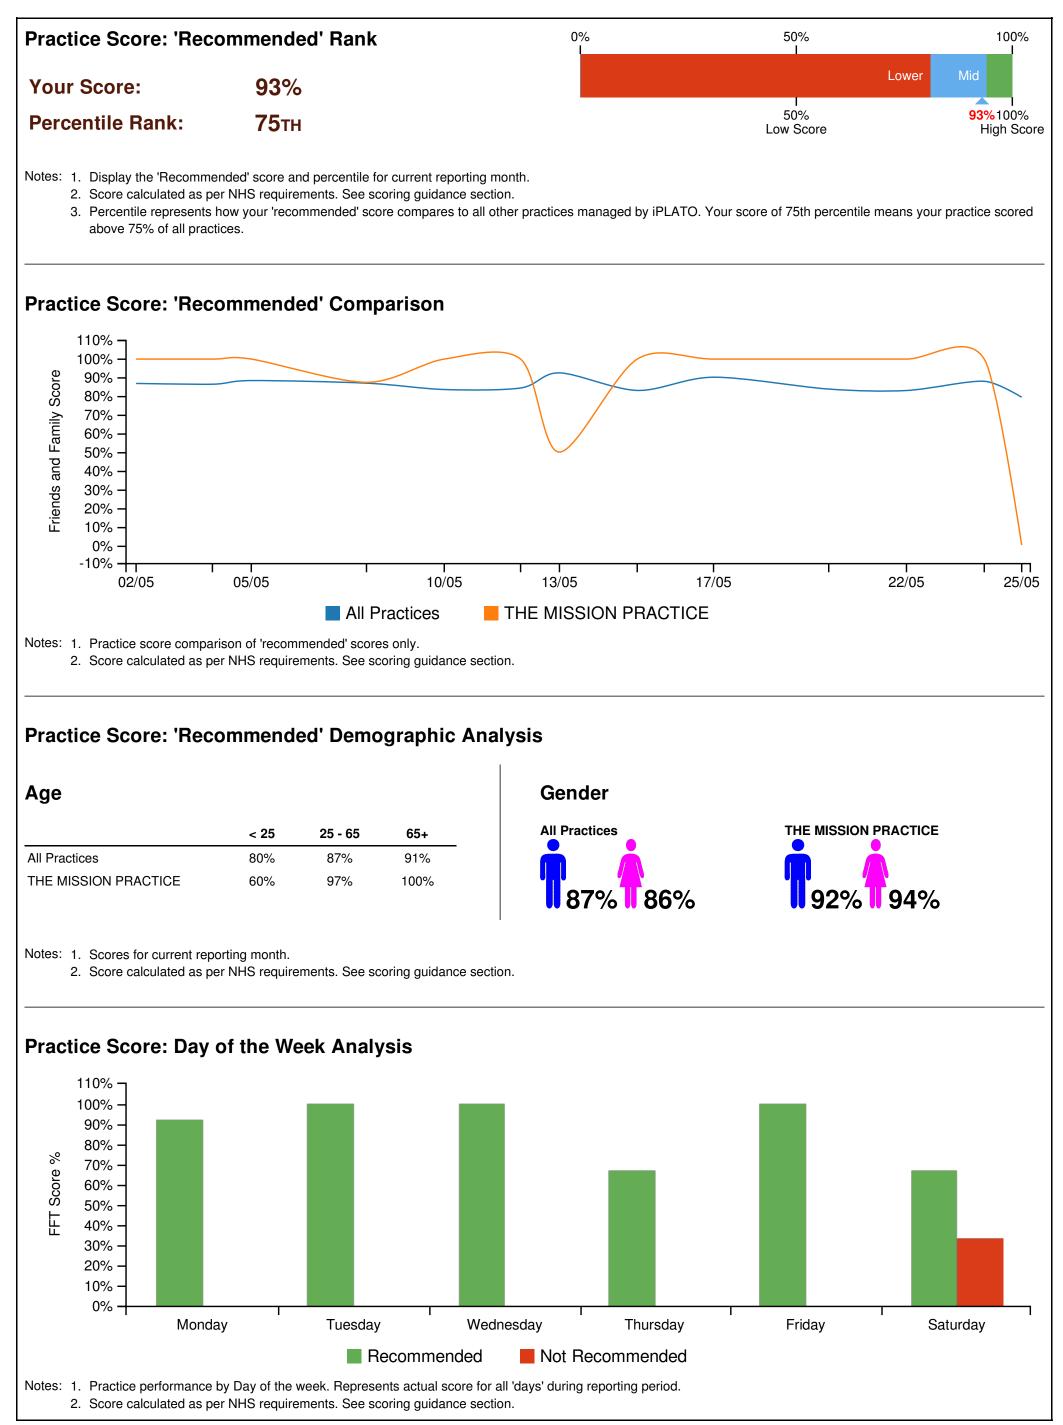

| 82%              | 11%    | 4%                                | 2%       | 0%                    | 0%         | 100%  |

### **NHS Scoring Guidance**

Recent guidance issued by NHS England has confirmed the move away from the 'Net Promoter' scoring methodology to a simpler 'Percentage Recommended' and 'Percentage Not Recommended' method.

The percentage measures are calculated as follows:

extremely likely + likely

extremely unlikely + unlikely

Not Recommended (%) =

<del>-</del> x 100

extremely likely + likely + neither + unlikely + extremely unlikely + don't know

For further information about the selection of the scoring method please see the NHS FFT Review published in June 2014 here:

http://www.england.nhs.uk/ourwork/pe/fft/fft-test-review/

## SECTION 3 Practice Scoring



## SECTION 4 Patient Response Analysis



## SECTION 5 Patient Free Text Comments: Summary

| nematic                                                                                                                                                                                                                                                                                     | Tag Clo                                                                                                           | oud