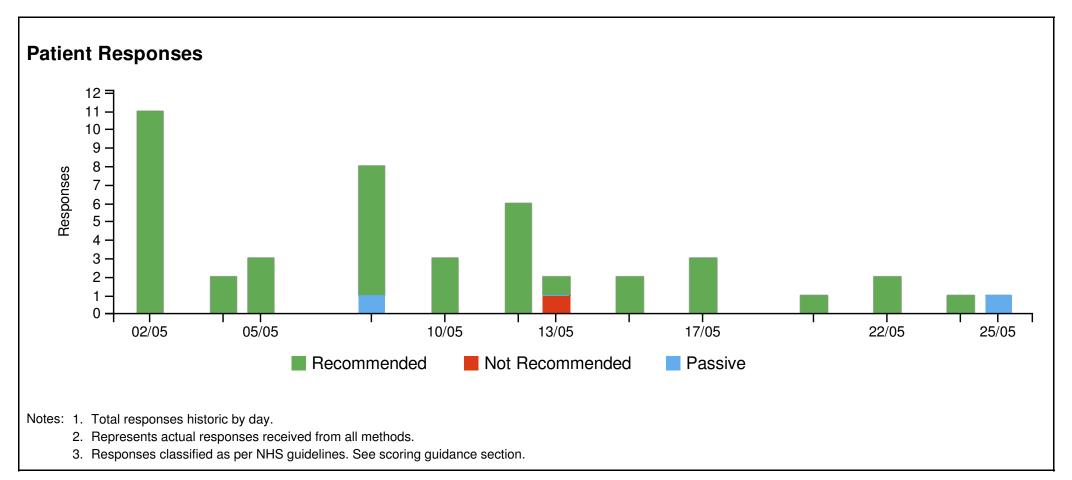

| 2%       | 0%                    | 0%         | 100%  |

### **NHS Scoring Guidance**

Recent guidance issued by NHS England has confirmed the move away from the 'Net Promoter' scoring methodology to a simpler 'Percentage Recommended' and 'Percentage Not Recommended' method.

The percentage measures are calculated as follows:

extremely likely + likely

extremely unlikely + unlikely

Not Recommended (%) =

<del>-</del> x 100

extremely likely + likely + neither + unlikely + extremely unlikely + don't know

For further information about the selection of the scoring method please see the NHS FFT Review published in June 2014 here:

http://www.england.nhs.uk/ourwork/pe/fft/fft-test-review/

## SECTION 3 Practice Scoring



## SECTION 4 Patient Response Analysis



## SECTION 5 Patient Free Text Comments: Summary

| nematic                                                                                                                                                                                                                                                                                     | Tag Clo                                                                                                           | oud